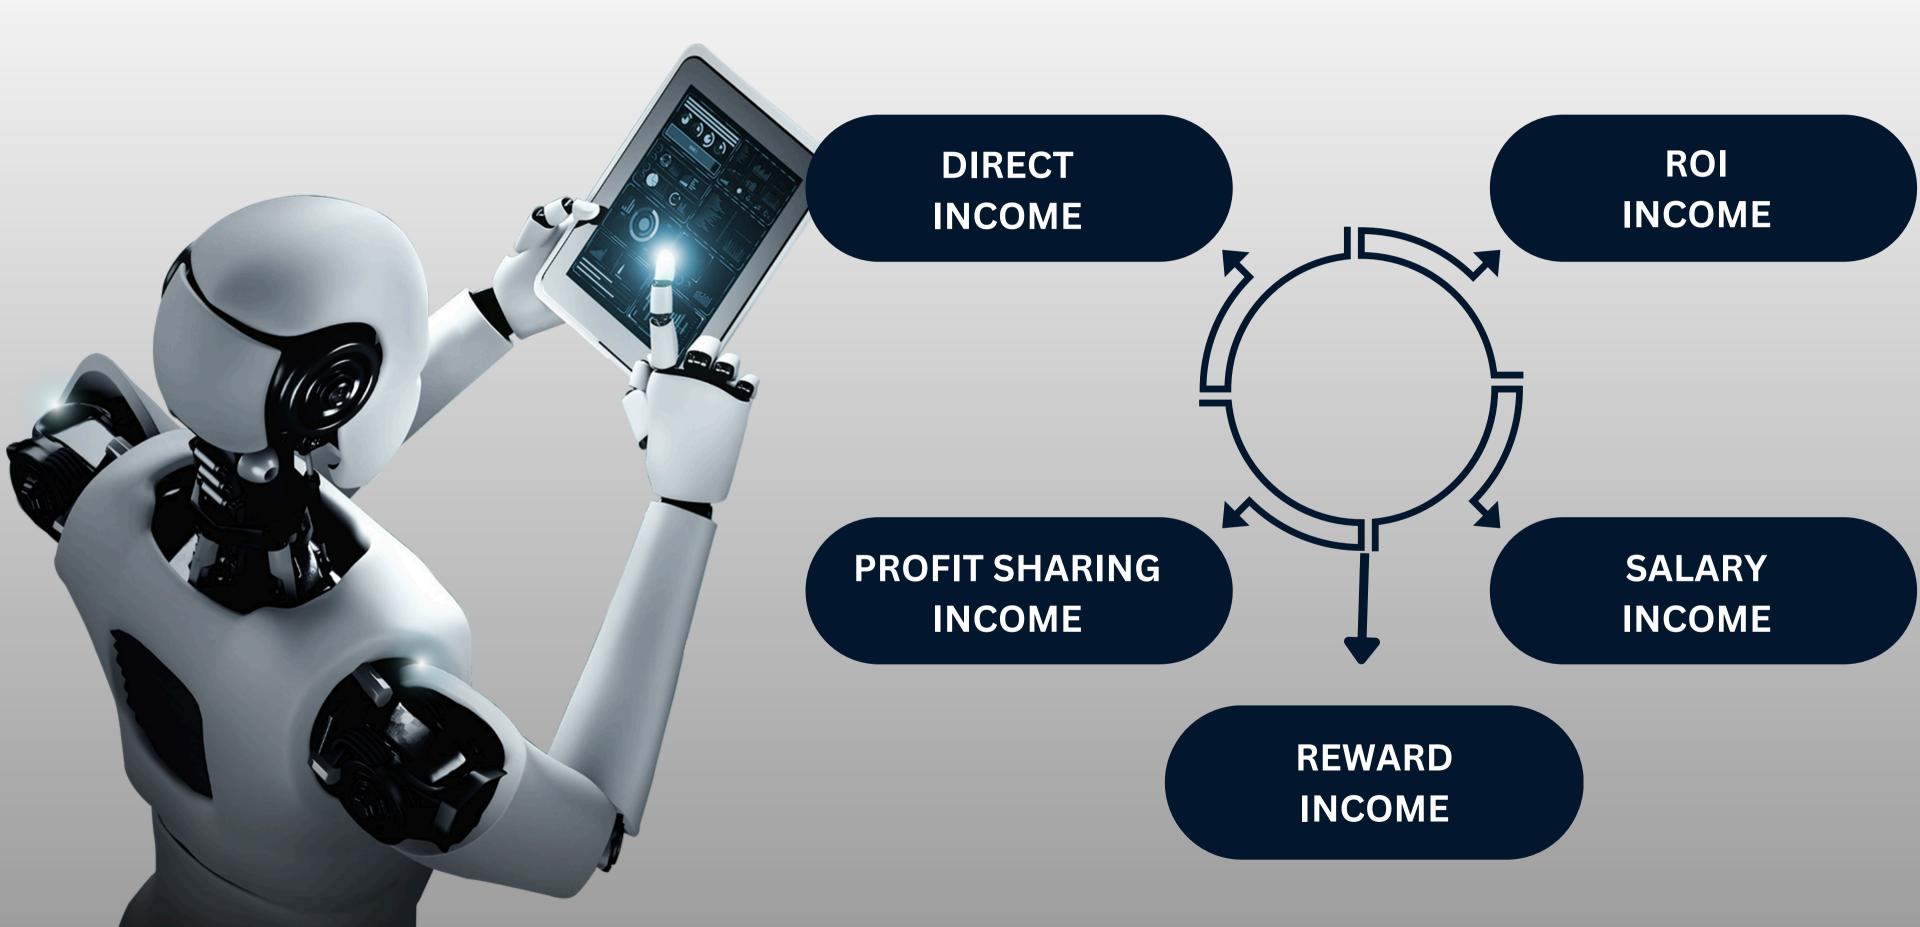

## RICH LIFE INCOMES

# DIRECT INCOME

#### PROFIT SHARING INCOME

#### SALARY INCOMES

Matching: \$5000

Income: \$100

No Of Days: \$1X100

Matching: \$80000

Income: \$1600 No

Of Days: \$16X100

Matching: \$1200000