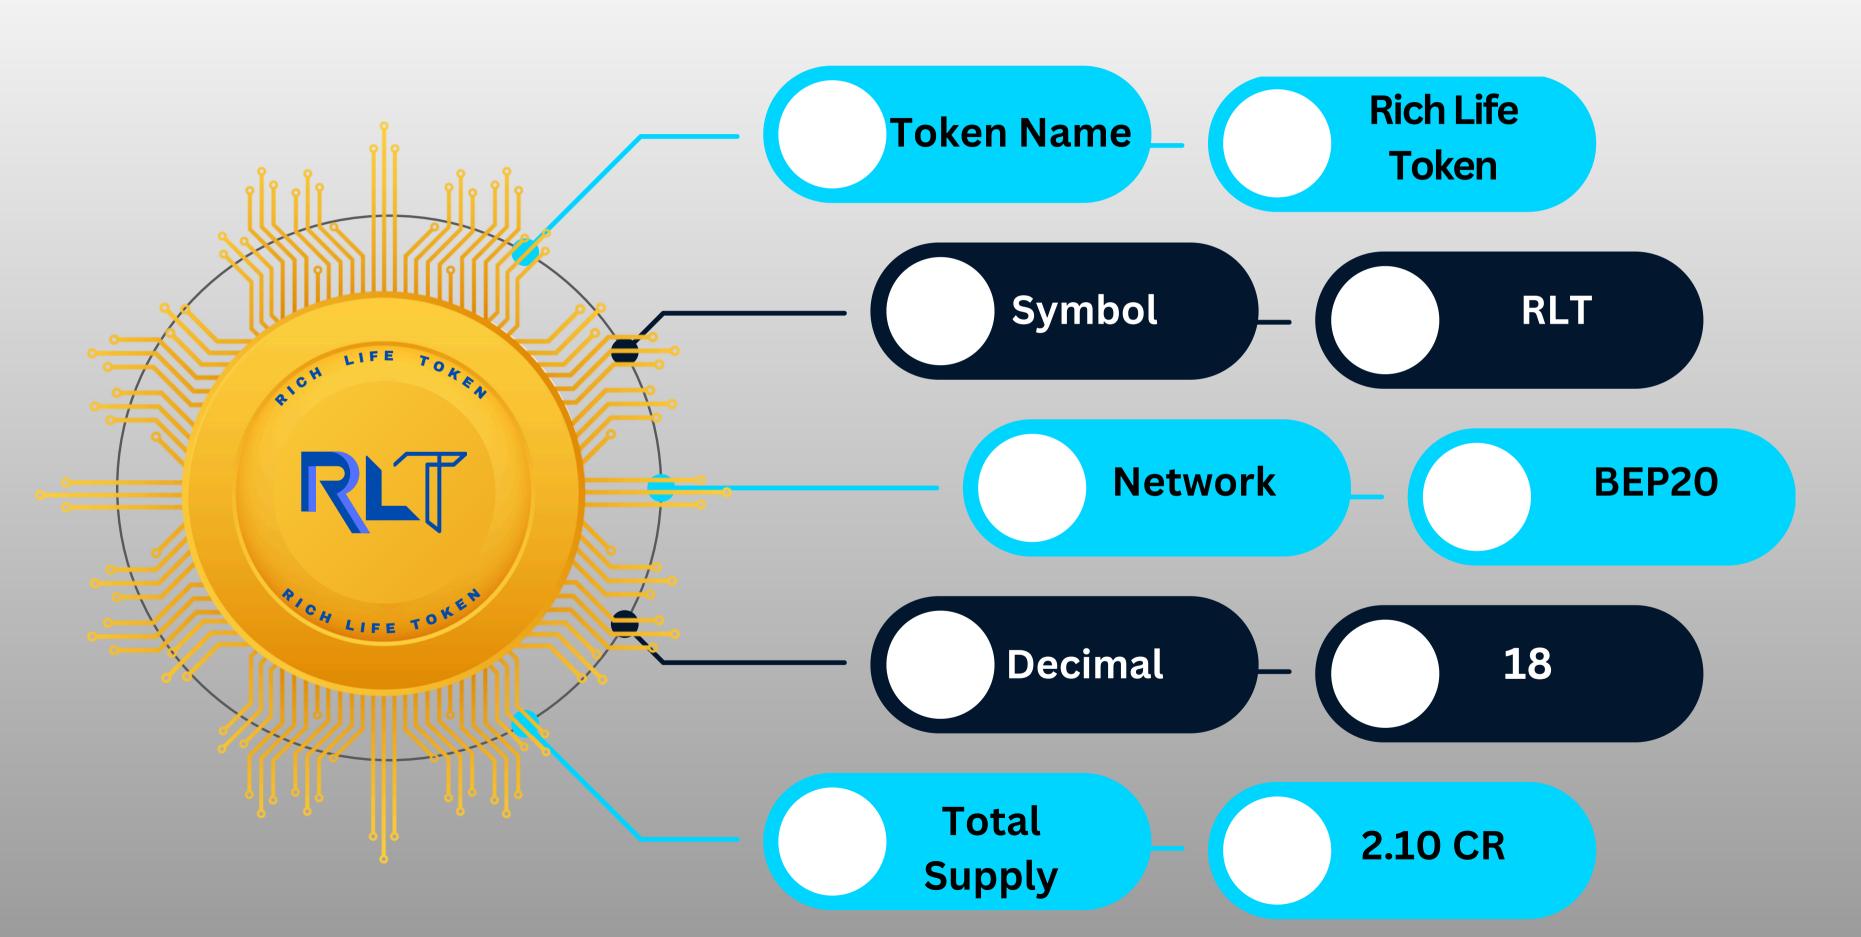

#### RICH LIFE TOKEN

TOKENS 2.10 CR

80% Lock

20% Unlock

From April 2025 1% will be Unlock every Month till end

#### TOKENOMICS